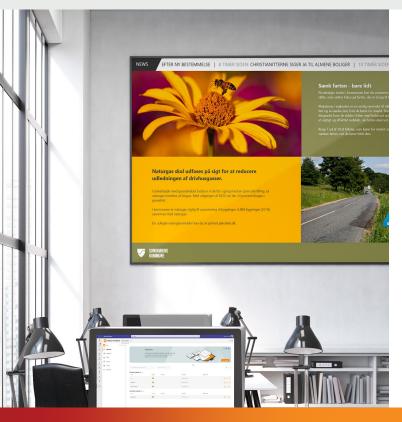

#### **EXTERNAL SOURCES**

Show dynamic content from media outside your organization. Show dynamic news updates and RSS-feeds.

#### SHAREPOINT INTEGRATION

Connect your existing SharePoint intranet to your digital signage and publish internal news with ease.