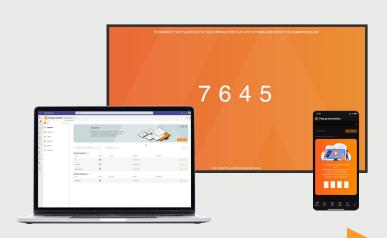

# GET OFF TO THE BEST START

IntraActive Replay is plug'n'play. Download the app from the Teams store, connect to a physical screen and use our guides to get started. If you already use Microsoft Teams, you can get started with Replay in a matter of minutes. The first screen is free - so why not get started today?

#### READY, SET, GO...

With IntraActive Replay digital signage setup just got a lot easier. Add new screens in a matter of minutes.