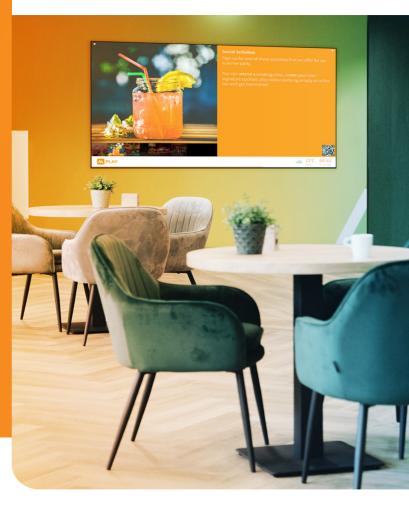

## INTRAACTIVE REPLAY

IntraActive Replay lets you design and create physical screens in your organization straight from Microsoft Teams. The digital signage solution is designed for Microsoft 365 and makes it easy for you to share news and other information.

If you struggle to keep employees without computers up to date on news and information, IntraActive Replay is the solution for you.

Strengthen the social glue in your organization and reach all employees with digital signage.